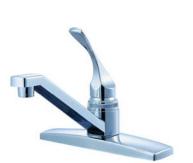

## **Kitchen Collection**

8" SINGLE HANDLE

**ROUND BASE** 

2.0 GPM / 7.5 LPM WATER SAVER

5-YEAR WARRANTY

8" SINGLE HANDLE

SQUARE BASE

8" TWO HANDLE ROUND BASE 2.0 GPM / 7.5 LPM WATER SAVER 5-YEAR WARRANTY