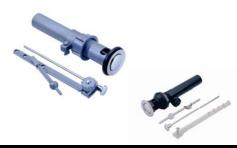

**3 PIECE DESIGN** 

Chrome

White

Chrome

White

4" TWO HANDLE SQUARE BASE 2.0 GPM / 7.5 LPM WATER SAVER 5-YEAR WARRANTY

Pop-Ups

POP-UP 5-YEAR WARRANTY