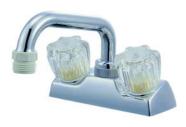

## Shower Collection

Laundry Collection

4" TWO HANDLE ROUND BASE 2.0 GPM / 7.5 LPM WATER SAVER 5-YEAR WARRANTY

8" TWO HANDLE

**1 PIECE DESIGN** 

2.0 GPM / 7.5 LPM WATER SAVER

5-YEAR WARRANTY

8" TWO HANDLE