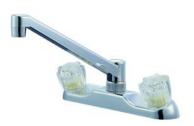

## **Kitchen Collection**

8" SINGLE HANDLE

**ROUND BASE** 

2.0 GPM / 7.5 LPM WATER SAVER

5-YEAR WARRANTY

8" SINGLE HANDLE

SQUARE BASE

8" TWO HANDLE ROUND BASE 2.0 GPM / 7.5 LPM WATER SAVER 5-YEAR WARRANTY

8" TWO HANDLE HIGH ANGULAR SPOUT 2.0 GPM / 7.5 LPM WATER SAVER 5-YEAR WARRANTY

8" TWO HANDLE HIGH CURVED SPOUT 2.0 GPM / 7.5 LPM WATER SAVER 5-YEAR WARRANTY

Chrome

International Organization for Standardization